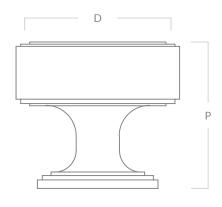

## Wagstaffe Knob

| Knob Code | Diameter (D) | Projection (P) |
|-----------|--------------|----------------|
| DOUK/38   | 38mm         | 34mm           |

Available in all Armac Martin finishes, & supplied with M4 breakoff screws. Please see: www.armacmartin.co.uk/pages/our-finishes for further details.