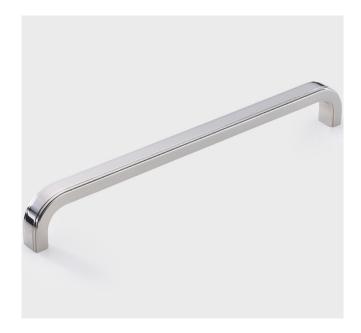

## Wagstaffe Pull Handle

| Pull Code | Length (L) | Centres (C) | Projection (P) |
|-----------|------------|-------------|----------------|
| WAG/96    | 107mm      | 96mm        | 33mm           |
| WAG/160   | 171mm      | 160mm       | 33mm           |
| WAG/224   | 235mm      | 224mm       | 33mm           |

Available in all Armac Martin finishes, & supplied with M4 breakoff screws. Please see: www.armacmartin.co.uk/pages/our-finishes for further details.