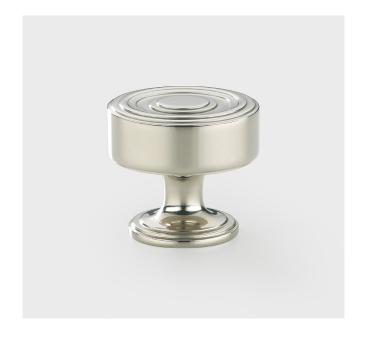

## Wagstaffe Knob

| Knob Code | Diameter (D) | Projection (P) |
|-----------|--------------|----------------|
| DOUK/38   | 38mm         | 34mm           |

Available in all Armac Martin finishes, & supplied with M4 breakoff screws. Please see: www.armacmartin.co.uk/pages/our-finishes for further details.