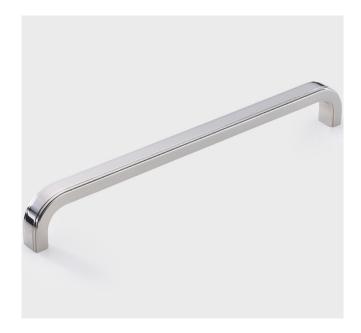

## Wagstaffe Appliance Pull

| Pull Code | Length (L) | Centres (C) | Projection (P) |
|-----------|------------|-------------|----------------|
| WAG/APP   | 333mm      | 320mm       | 45mm           |

Available in all Armac Martin finishes, & supplied with M4 breakoff screws. Please see: www.armacmartin.co.uk/pages/our-finishes for further details.